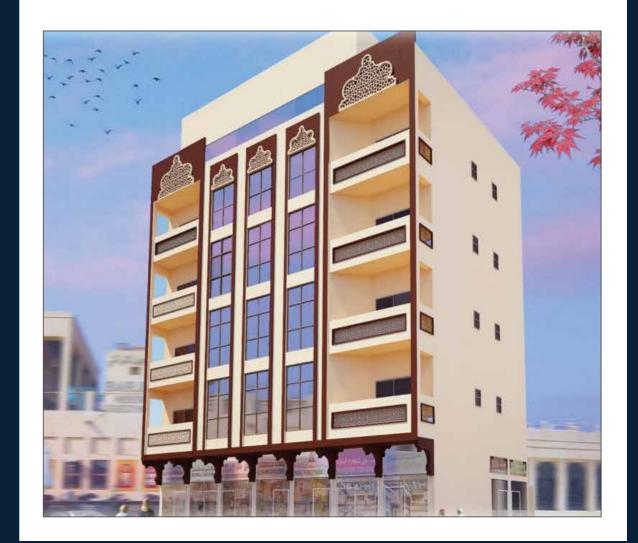

### **PROJECT COMPLETED**

PROPOSED G+4 BUILDING

#### PROJECT DESCRIPTIONS:

PLOT: 1170208@ AL MURAR, DUBAI, UAE CLIENT

: MR. SULTAN MOHAMMAD

ABDULLA KARMSTAJI

AREA: 8640 Sq ft

**DURATION: 13 MONTHS** 

G+2+R RESIDENTIAL BUILDING