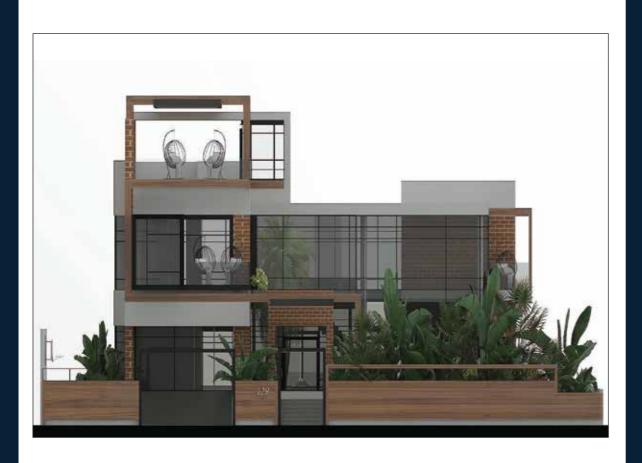

## PROJECT ONGOING

PROPOSED (G+1+R) VILLA

#### PROJECT DESCRIPTIONS:

PLOT : AFWAVIL081@ ABAL ALI CLIENT : OSAMA AHMAD KHAN

FIRST 591, DUBAI-UAE

AREA: 5,200 Sq Ft DURATION: 10 MONTHS