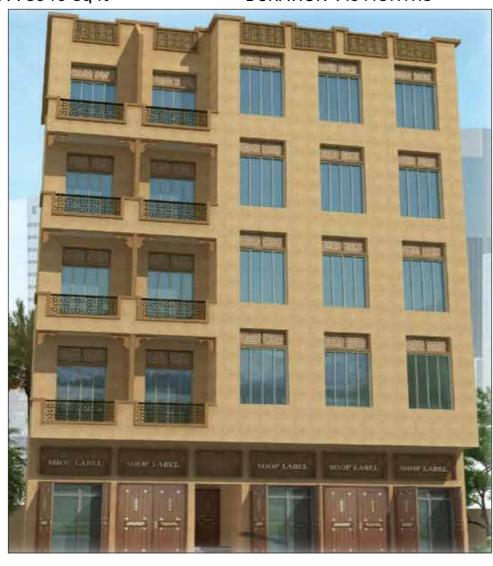

### **PROJECT ONGOING**

PROPOSED BUILDING (G+6+R)

#### PROJECT DESCRIPTIONS:

PLOT: 5310323@ SAIH SHUAIB 2 CLIENT : ASHOK KUMAR SHANTILAL

**DUBAI-UAE DOSHI** 

AREA: 103,100 Sq Ft **DURATION: 16 MONTHS** 