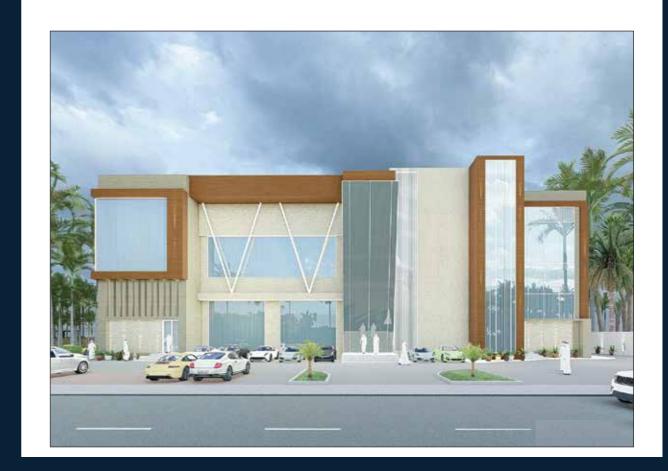

### **PROJECT ONGOING**

PROPOSED BUILDING (G+6+R)

#### PROJECT DESCRIPTIONS:

PLOT: 5310323@ SAIH SHUAIB 2 CLIENT : ASHOK KUMAR SHANTILAL

**DUBAI-UAE DOSHI** 

AREA: 103,100 Sq Ft **DURATION: 16 MONTHS** 