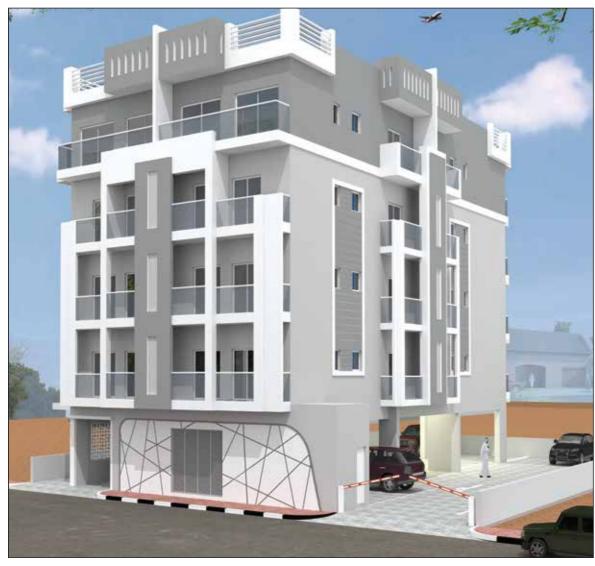

### **PROJECT ONGOING**

PROPOSED BUILDING (G+6+R)

#### PROJECT DESCRIPTIONS:

PLOT: 5310323@ SAIH SHUAIB 2 CLIENT : ASHOK KUMAR SHANTILAL

**DUBAI-UAE DOSHI** 

AREA: 103,100 Sq Ft **DURATION: 16 MONTHS** 