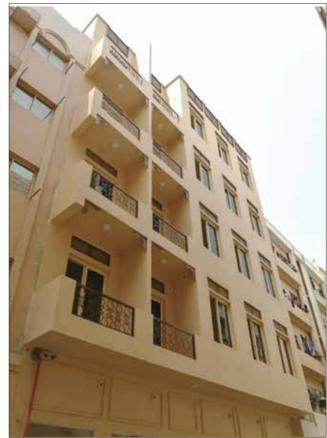

### **PROJECT COMPLETED**

PROPOSED G+4 BUILDING

#### PROJECT DESCRIPTIONS:

PLOT: 1170208@ AL MURAR, DUBAI, UAE CLIENT

: MR. SULTAN MOHAMMAD

ABDULLA KARMSTAJI

AREA: 8640 Sq ft

**DURATION: 13 MONTHS** 

G+2+R RESIDENTIAL BUILDING