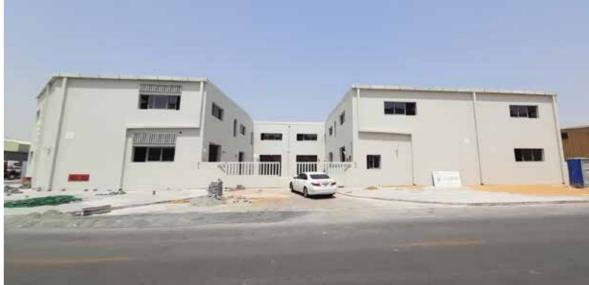

### **PROJECT COMPLETED**

PROPOSED G+4 BUILDING

#### PROJECT DESCRIPTIONS:

PLOT: 1170208@ AL MURAR, DUBAI, UAE CLIENT

: MR. SULTAN MOHAMMAD

ABDULLA KARMSTAJI

AREA: 8640 Sq ft

**DURATION: 13 MONTHS** 

G+2+R RESIDENTIAL BUILDING