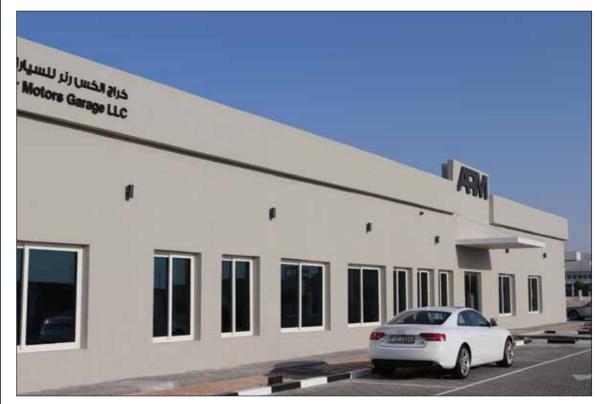

### **PROJECT ONGOING**

PROPOSED G+M SHED (MODIFICATION+EXTENSION)

#### PROJECT DESCRIPTIONS:

PLOT: 5310279@ SAIH SHUAIB 2

**DUBAI-UAE** 

CLIENT

: ALEX RENNER MOTORS

**GARAGE L.L.C** 

AREA: 45,200 Sq Ft **DURATION: 10 MONTHS** 

### PROJECT DESCRIPTIONS:

: ALEX RENNER MOTOR GARAGE LLC PLOT: 5310279@ CLIENT

SAIH SHUAIB 2, DUBAI

AREA: 35000 Sq Ft **DURATION: 10 MONTHS** 