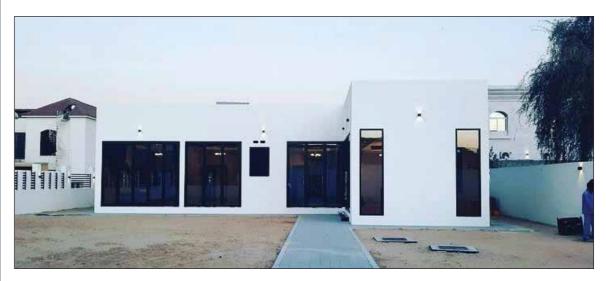

### **PROJECT COMPLETED**

PROPOSED G+4 BUILDING

#### PROJECT DESCRIPTIONS:

PLOT: 1170208@ AL MURAR, DUBAI, UAE CLIENT

: MR. SULTAN MOHAMMAD

ABDULLA KARMSTAJI

AREA: 8640 Sq ft

**DURATION: 13 MONTHS** 

G+2+R RESIDENTIAL BUILDING