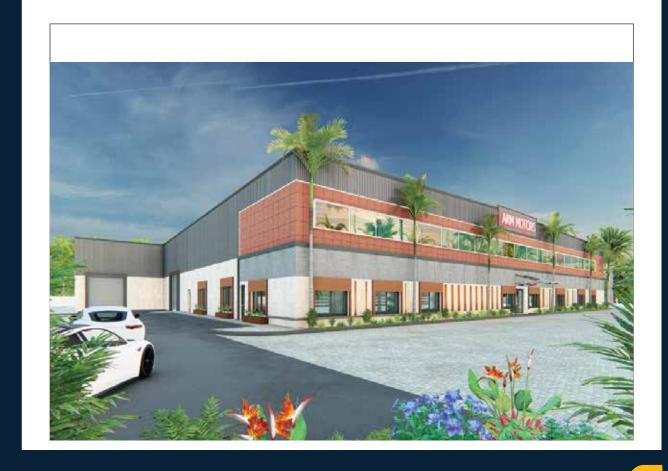

### **PROJECT ONGOING**

PROPOSED G+M SHED (MODIFICATION+EXTENSION)

#### PROJECT DESCRIPTIONS:

PLOT: 5310279@ SAIH SHUAIB 2

**DUBAI-UAE** 

CLIENT

: ALEX RENNER MOTORS

**GARAGE L.L.C** 

AREA: 45,200 Sq Ft **DURATION: 10 MONTHS** 