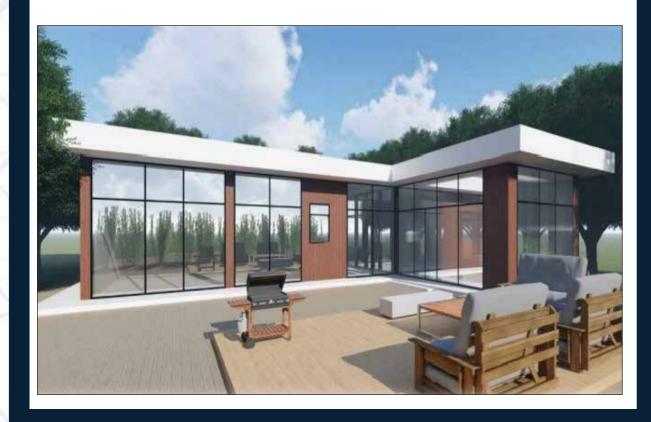

## PROJECT ONGOING

PROPOSED (G+F) VILLA

#### PROJECT DESCRIPTIONS:

PLOT : AFNBVIL124@ JABAL ALI CLIENT : SHAMS TABREZ AHAMED

FIRST 591, DUBAI-UAE SIDDIQUI

AREA: 5,850 Sq Ft DURATION: 12 MONTHS