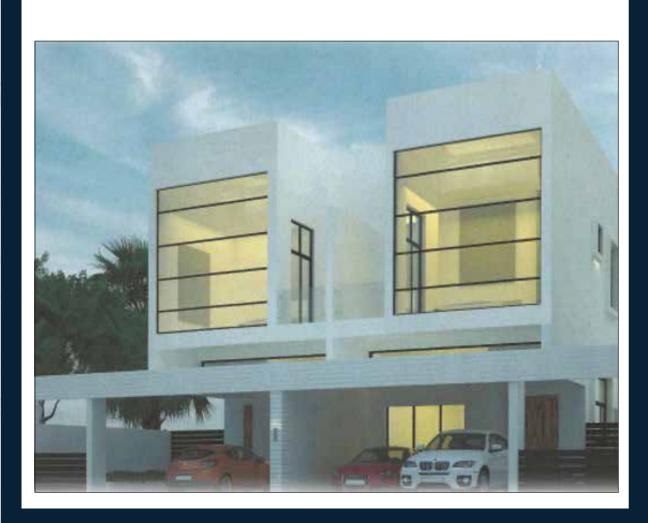

## PROJECT ONGOING

PROPOSED (G+F) VILLA

#### PROJECT DESCRIPTIONS:

PLOT : AFNBVIL124@ JABAL ALI CLIENT : SHAMS TABREZ AHAMED

FIRST 591, DUBAI-UAE SIDDIQUI

AREA: 5,850 Sq Ft DURATION: 12 MONTHS