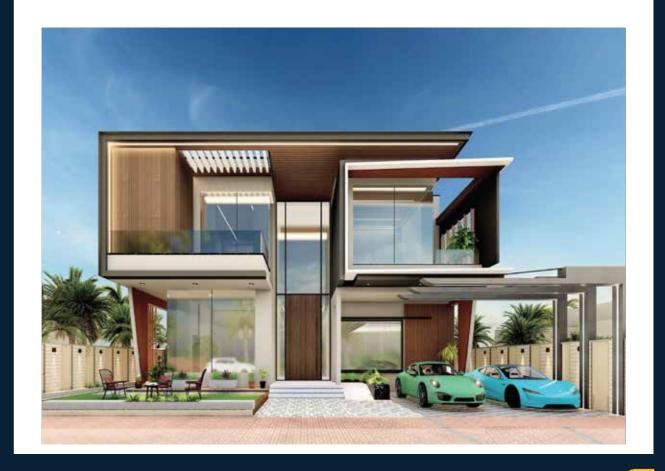

## PROJECT ONGOING

PROPOSED (G+1+R) VILLA

#### PROJECT DESCRIPTIONS:

PLOT : AFWAVIL081@ ABAL ALI CLIENT : OSAMA AHMAD KHAN

FIRST 591, DUBAI-UAE

AREA: 5,200 Sq Ft DURATION: 10 MONTHS