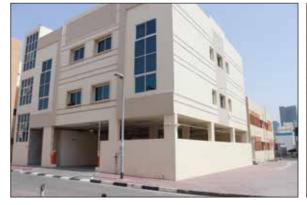

### **PROJECT COMPLETED**

PROPOSED G+4 BUILDING

#### PROJECT DESCRIPTIONS:

PLOT: 1170208@ AL MURAR, DUBAI, UAE CLIENT

: MR. SULTAN MOHAMMAD

ABDULLA KARMSTAJI

AREA: 8640 Sq ft

**DURATION: 13 MONTHS** 

G+2+R RESIDENTIAL BUILDING