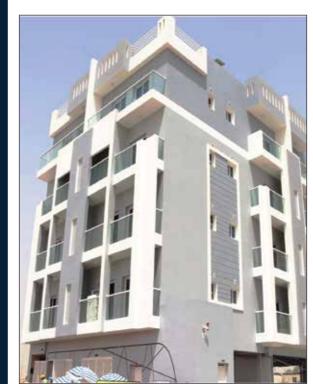

### **PROJECT COMPLETED**

PROPOSED G+4 BUILDING

#### PROJECT DESCRIPTIONS:

PLOT: 1170208@ AL MURAR, DUBAI, UAE CLIENT

: MR. SULTAN MOHAMMAD

ABDULLA KARMSTAJI

AREA: 8640 Sq ft

**DURATION: 13 MONTHS** 

G+2+R RESIDENTIAL BUILDING