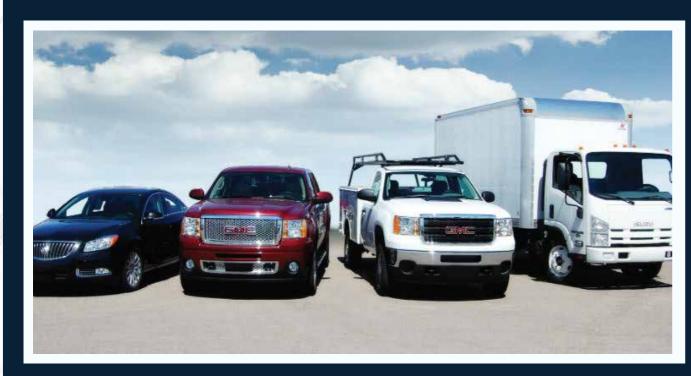

### **VEHICLE**

Shine Square Building Contracting L.L.C uses high-quality vehicles of international standards for construction projects across UAE. We conduct systematic maintenance and inspection of our vehicles and to support construction works

In this respect, significant transport vehicles that we use at our sites include:

| • Bus (81-Seater)    | - 2 |
|----------------------|-----|
| • Van (11-Seater)    | - 2 |
| • Coaster            | - 1 |
| Double Cabin Pick-up | - 2 |
| • 3 Ton Pickup       | - 1 |
| • Cars               | - 9 |