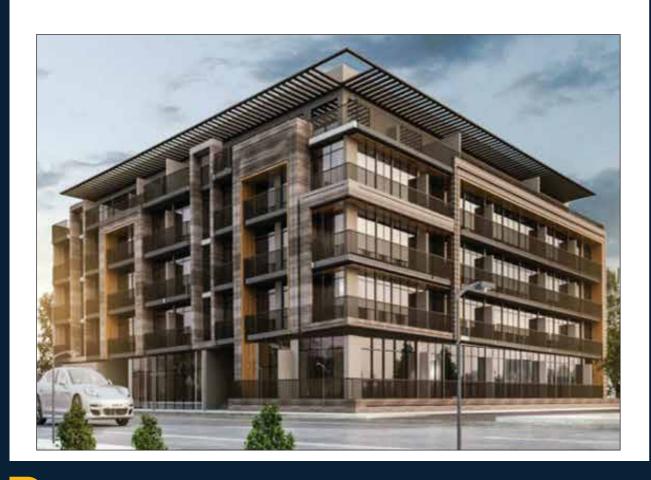

## PROJECT ONGOING

PROPOSED B+G+4 RESIDENTIAL BUILDING

### PROJECT DESCRIPTIONS:

PLOT: JVC10DMRA005 @ JVC, CLIENT: AJAY KISHIN BHATIA

DUBAI

AREA: 103000 Sq Ft. DURATION: 22 MONTHS