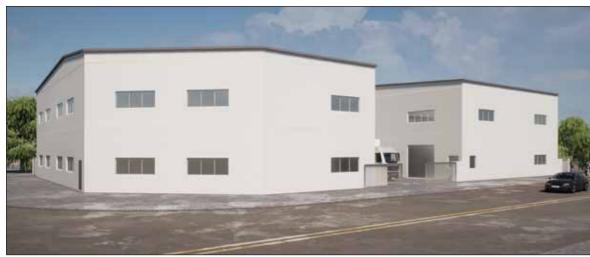

### **PROJECT ONGOING**

PROPOSED BUILDING (G+6+R)

#### PROJECT DESCRIPTIONS:

PLOT: 5310323@ SAIH SHUAIB 2 CLIENT : ASHOK KUMAR SHANTILAL

**DUBAI-UAE DOSHI** 

AREA: 103,100 Sq Ft **DURATION: 16 MONTHS** 