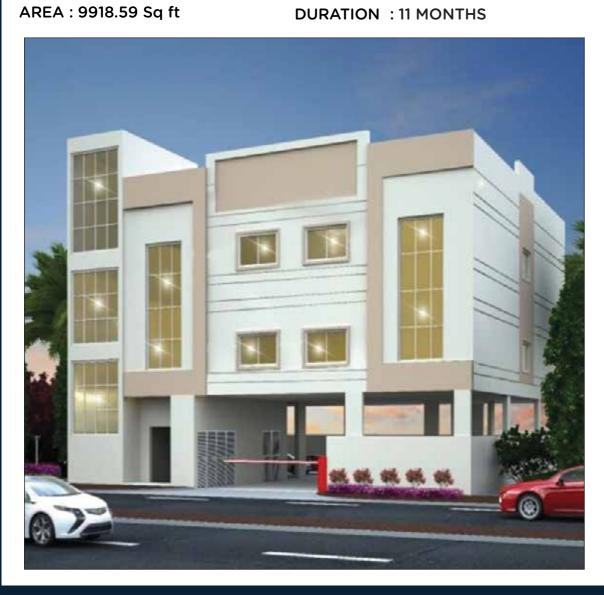

## PROJECT ONGOING

G+4+2R RESIDENTIAL + COMMERCIAL BUILDING

#### PROJECT DESCRIPTIONS:

PLOT: 1170614 @ AL MURAR

CLIENT

: NASER KHAMIS THANI

**MUBARAK & FAMILY** 

AREA: 24594.65 Sq Ft

**DURATION: 14 MONTHS** 